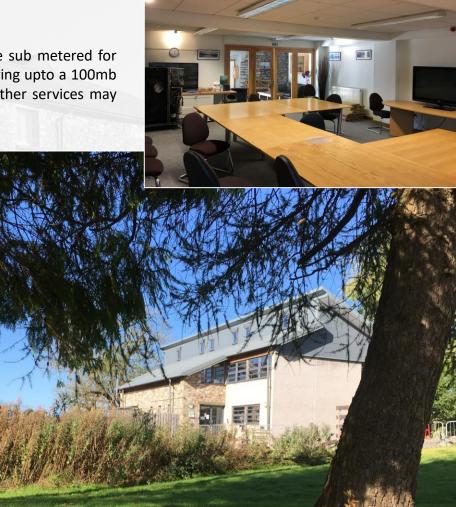

### SERVICES & AVAILABLE ACCOMDATION:

The property is connected to mains gas, water, drainage and electricity. Offices are sub metered for consumption. Full-fibre internet connection is available via B4RN, this service delivering upto a 100mb service; connection by way of separate agreement. VOIP is available on request. Other services may apply on request.

The facility offers 27 units, a shared conference space, one to one meeting rooms, generous car parking space, secure storage facility and container storage. The centre is home to Spotty Dog Childrens Centre.