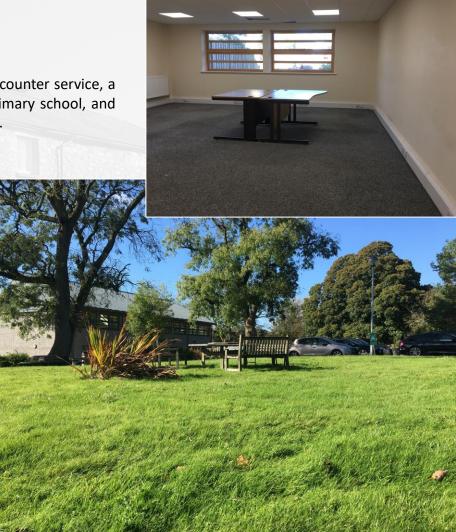

The facility offers 27 units, a shared conference space, one to one meeting rooms, generous car parking space, secure storage facility and container storage. The centre is home to Spotty Dog Childrens Centre.

### AMENITY:

Burton in Kendal has the benefit of a well stocked convenience store and Post Office counter service, a mobile Library, fish and chip and pizza takeway service. There is a well-regarded primary school, and regular express bus service connecting Lancaster in the south with Kendal in the north.