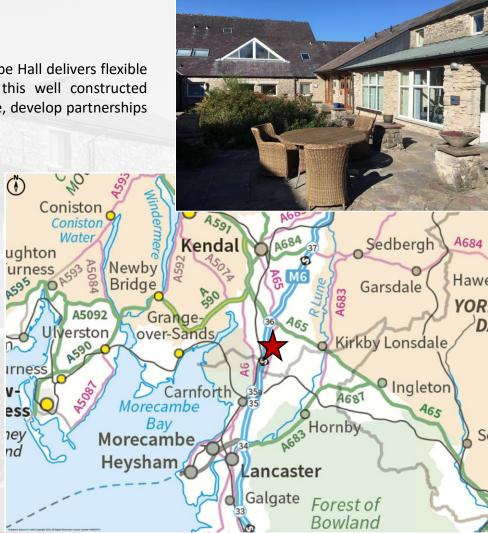

## CLAWTHORPE HALL BUSINESS CENTRE Burton in Kendal, LA6 1NU

Offering a rural enterprise solution for progressive business operations Clawthorpe Hall delivers flexible accommodation for business of all forms and size. Stone built in form, this well constructed modernised premises offers productive space where unit holders can collaborate, develop partnerships and accelerate growth.

#### LOCATION:

Situated to the north of Burton in Kendal, Clawthorpe Hall is 5mins south of J36 on the M6 motorway at its intersection with the A65, and 7mins north of J35 of the M6 motorway and its intersection with the A6.

Carnforth railway station is 15mins south, this linking to Manchester city centre and airport within 1hr 20mins; in turn this service allows easy access to Lancaster, Preston, Bolton, Wigan and Warrington. To the north is Oxenholme the Lake District railway station, this being a west coast mainline facility, London and Birmingham being accessible within 3hrs.

Lancaster is 20mins south, Kendal 20mins north, Kirby Lonsdale 20mins east, with Carlisle and Barrow in Furness being 55mins north and west via the M6 and A590 corridors.