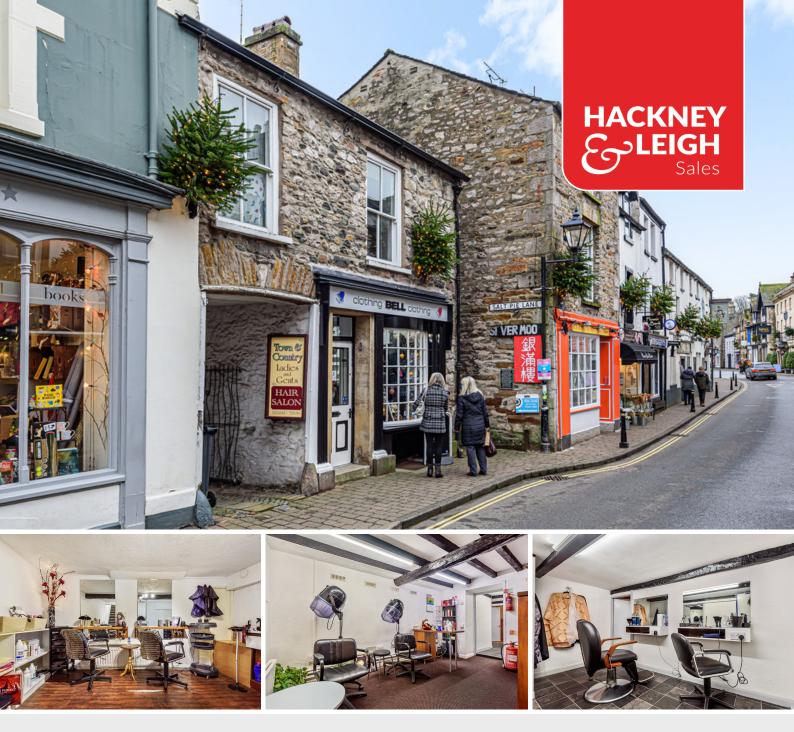

## £8,000

41 Main Street Kirkby Lonsdale Carnforth Cumbria LA6 2AH

Property Ref: KL3297

TO LET: Tucked away, just off main street in a quiet alley, this basement premises currently used as a longstanding hairdressers and would be ideal for any style of business.

## Main Street, Kirkby Lonsdale, Carnforth, LA6

Approximate Area = 518 sq ft / 48 sq m

Location From the market square, proceed on foot up Main Street with the property to let on the right hand side half way down. Under the archway with a sign 'Town and Country hairdressers' the entrance is on the right hand side

Entrance Lobby Enter via part glazed door, wall heater with stairs leading down to;

Reception Room 12' 6" x 11' 4" (3.81m x 3.45m) Four power points, ceiling light point, radiator and telephone point.

Barber 11' 3" x 9' 1" (3.43m x 2.77m) Ceiling light point and radiator

Separate W.C. With low level W.C.

Storage 11' 3" x 3' 9" (3.43m x 1.14m) Useful storage space with light and power.

Salon 12' 6" x 11' 4" (3.81m x 3.45m) Spot lights and radiator. Two built in sinks with tiled splashback