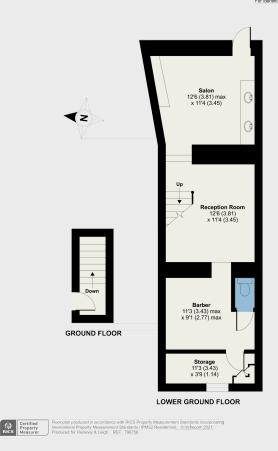

With three rooms and a storage extending to approximately 518sq ft overall and available now on a new 3 Year Lease.

www.hackney-leigh.co.uk

## Main Street, Kirkby Lonsdale, Carnforth, LA6

Approximate Area = 518 sq ft / 48 sq m

Location From the market square, proceed on foot up Main Street with the property to let on the right hand side half way down. Under the archway with a sign 'Town and Country hairdressers' the entrance is on the right hand side

Entrance Lobby Enter via part glazed door, wall heater with stairs leading down to;

Reception Room 12' 6" x 11' 4" (3.81m x 3.45m) Four power points, ceiling light point, radiator and telephone point.

Barber 11' 3" x 9' 1" (3.43m x 2.77m) Ceiling light point and radiator

Separate W.C. With low level W.C.

Storage 11' 3" x 3' 9" (3.43m x 1.14m) Useful storage space with light and power.

Salon 12' 6" x 11' 4" (3.81m x 3.45m) Spot lights and radiator. Two built in sinks with tiled splashback