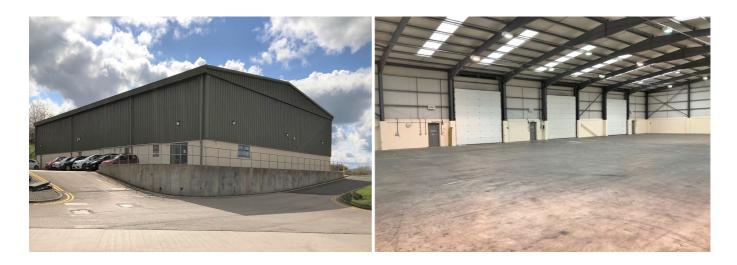

## DETACHED MODERN WAREHOUSE WITH YARD UNIT N MAINLINE INDUSTRIAL ESTATE MILNTHORPE, nr KENDAL, LA7 7LR

#### DESCRIPTION

**Unit** N is a modern detached single span warehouse of steel portal frame construction with a clear eaves height of 6m. It benefits from good quality single storey office and ancillary accommodation, with ample car parking adjacent.

Externally, the property has a good sized concrete surfaced service yard providing excellent circulation space as well as offering direct vehicular access via 3 no. electrically operated level loading doors.