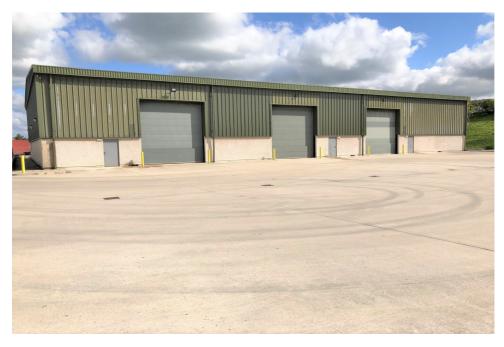

#### DESCRIPTION

**Unit** N is a modern detached single span warehouse of steel portal frame construction with a clear eaves height of 6m. It benefits from good quality single storey office and ancillary accommodation, with ample car parking adjacent.

Externally, the property has a good sized concrete surfaced service yard providing excellent circulation space as well as offering direct vehicular access via 3 no. electrically operated level loading doors.