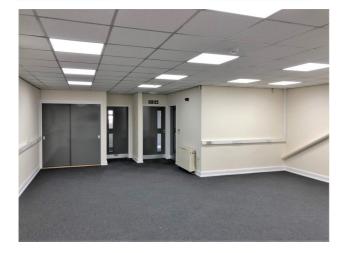

#### DESCRIPTION

**Unit** N is a modern detached single span warehouse of steel portal frame construction with a clear eaves height of 6m. It benefits from good quality single storey office and ancillary accommodation, with ample car parking adjacent.

#### ACCOMMODATION

| Total GIA                 | 12,080 sq ft | (1,122.2 sq m) |
|---------------------------|--------------|----------------|
| Warehouse                 | 10,630 sq ft | ( 987.5 sq m)  |
| Ground Floor Office       | 1,450 sq ft  | (134.7 sq m)   |
| (Mezzanine Storage Above) | -            |                |