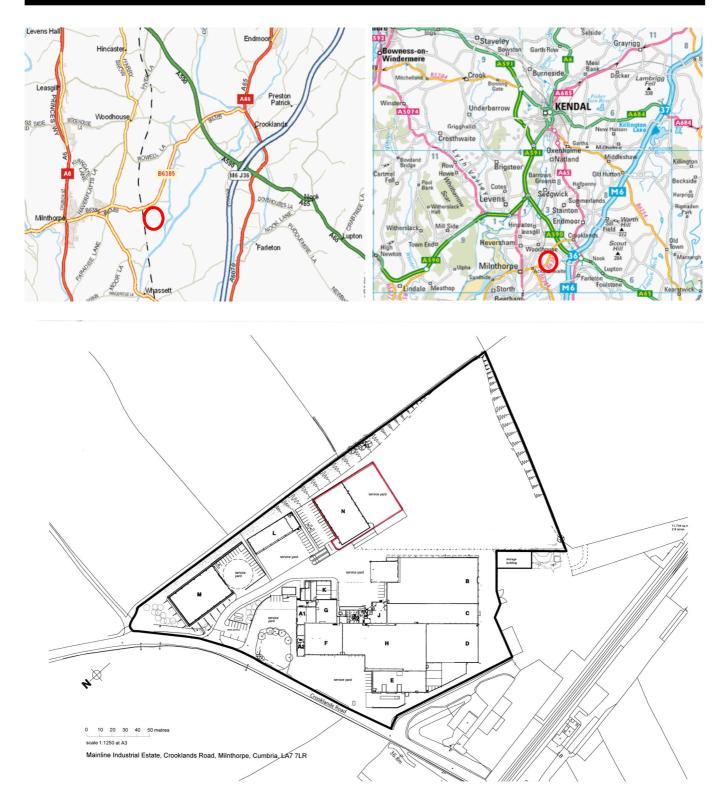

#### LOCATION

Main Line Industrial Estate is the strategic employment site for South Lakeland; it is located approximately three miles from Junction 36 of the M6 motorway, one mile from the village of Milnthorpe, eight miles south of Kendal and fifteen miles north of Lancaster. As shown circled red on the attached location plans.

The Manchester and Merseyside conurbations are within one and a half hours drive and Carlisle and the Borders within one hour. Manchester International Airport is sixty five miles away and there are West Coast main line railway stations at Oxenholme and Lancaster.

Unit N is shown edged red on the attached Estate plan.