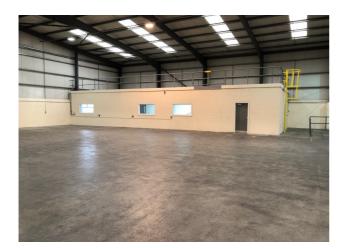

#### DESCRIPTION

**Unit** N is a modern detached single span warehouse of steel portal frame construction with a clear eaves height of 6m. It benefits from good quality single storey office and ancillary accommodation, with ample car parking adjacent.

Externally, the property has a good sized concrete surfaced service yard providing excellent circulation space as well as offering direct vehicular access via 3 no. electrically operated level loading doors.

#### ACCOMMODATION

| Total GIA                 | 12,080 sq ft | (1,122.2 sq m) |
|---------------------------|--------------|----------------|
| Warehouse                 | 10,630 sq ft | ( 987.5 sq m)  |
| Ground Floor Office       | 1,450 sq ft  | (134.7 sq m)   |
| (Mezzanine Storage Above) | -            |                |