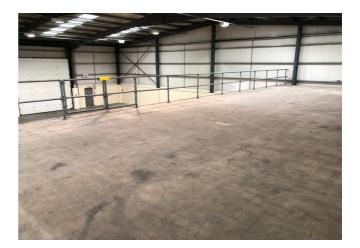

#### DESCRIPTION

**Unit** N is a modern detached single span warehouse of steel portal frame construction with a clear eaves height of 6m. It benefits from good quality single storey office and ancillary accommodation, with ample car parking adjacent.

Externally, the property has a good sized concrete surfaced service yard providing excellent circulation space as well as offering direct vehicular access via 3 no. electrically operated level loading doors.