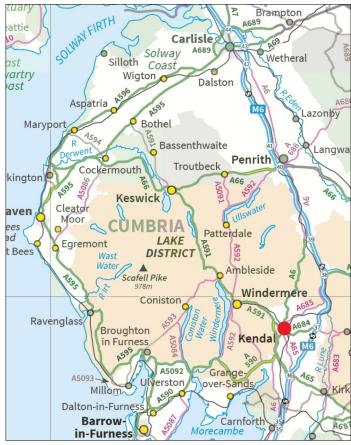

#### LOCATION

Kendal is a popular market town situated close to the south east boundary of the Lake District National Park and approximately 8 miles north west of junction 36 of the M6 motorway. The town is the administrative centre for South Lakeland District Council and has a resident population of approximately 25,000 but draws on a much wider catchment.

Murley Moss Business Village is the town's premier edge of town office park, which is situated to the south of the town centre and within walking distance of Oxenholme Mainline Railway Station. Other occupiers located on Murley Moss include, the NHS, SpaMedica, Moore & Smalley Accountants, Day Cummins Architects, and the Lake District National Park Authority HQ.