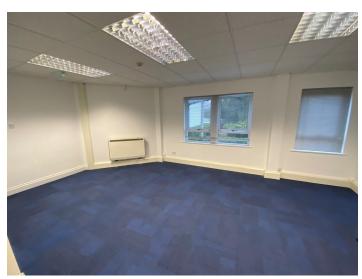

#### **DESCRIPTION**

Unit C1 provides high quality self contained modern office accommodation over ground and first floors. The ground floor provides two well-proportioned open plan office areas, modern kitchen, and disabled WC. A further open plan office is to the first floor, with a private meeting room, server room and WC.