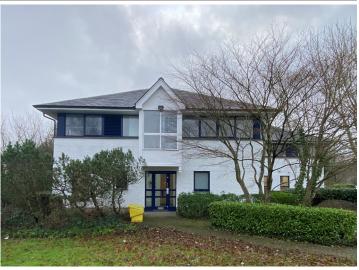

### Unit C1, Murley Moss Business Village, Kendal, LA9 7RL

\* Modern Self-Contained Offices \*

\* 146.10 Sq M (1,573 Sq Ft) \*

#### **DESCRIPTION**

Unit C1 provides high quality self contained modern office accommodation over ground and first floors. The ground floor provides two well-proportioned open plan office areas, modern kitchen, and disabled WC. A further open plan office is to the first floor, with a private meeting room, server room and WC.