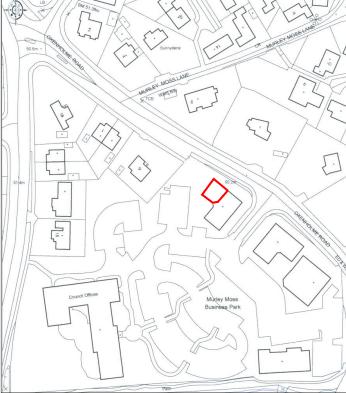

Murley Moss Business Village is the town's premier edge of town office park, which is situated to the south of the town centre and within walking distance of Oxenholme Mainline Railway Station. Other occupiers located on Murley Moss include, the NHS, SpaMedica, Moore & Smalley Accountants, Day Cummins Architects, and the Lake District National Park Authority HQ.