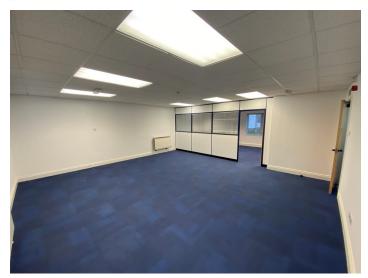

#### **DESCRIPTION**

Unit C1 provides high quality self contained modern office accommodation over ground and first floors. The ground floor provides two well-proportioned open plan office areas, modern kitchen, and disabled WC. A further open plan office is to the first floor, with a private meeting room, server room and WC.