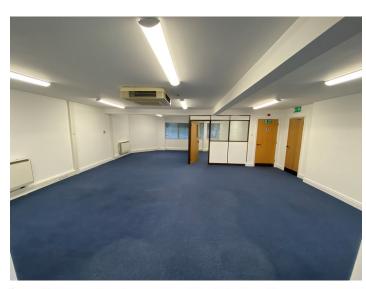

#### **DESCRIPTION**

Unit C1 provides high quality self contained modern office accommodation over ground and first floors. The ground floor provides two well-proportioned open plan office areas, modern kitchen, and disabled WC. A further open plan office is to the first floor, with a private meeting room, server room and WC.

#### ACCOMODATION

 Ground Floor
 67.83 sq m
 730 sq ft

 First Floor
 78.27 sq m
 842 sq ft

 Total Area
 146.10 sq m
 1,573 sq ft