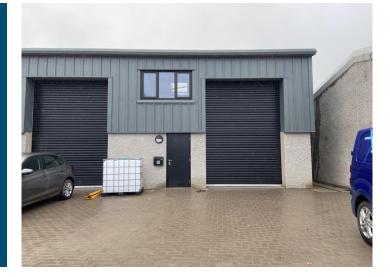

#### \*\*LAST TWO NOW REMAINING\*\*

Situated on Whinfell Business Park, off Longpool Kendal, this is a rare opportunity to let a new build high spec industrial warehouse unit. Whinfell Business Park consists of 5 newly built warehouse units each with their own private entrances, roller shutter access and parking and WC facilites.

Constructed to a high standard with a steel portal frame under an insulated paneled roof, mezzanine and concrete floors to the ground floor.

Units 2 & 3 remaining.

#### Accommodation

|            | Sq Ft | Sq M   |
|------------|-------|--------|
| Unit 2 GIA | 1133  | 105.26 |
| Unit 3 GIA | 1133  | 105.26 |

| Total | 2266 | 210.52 |
|-------|------|--------|
|       |      |        |