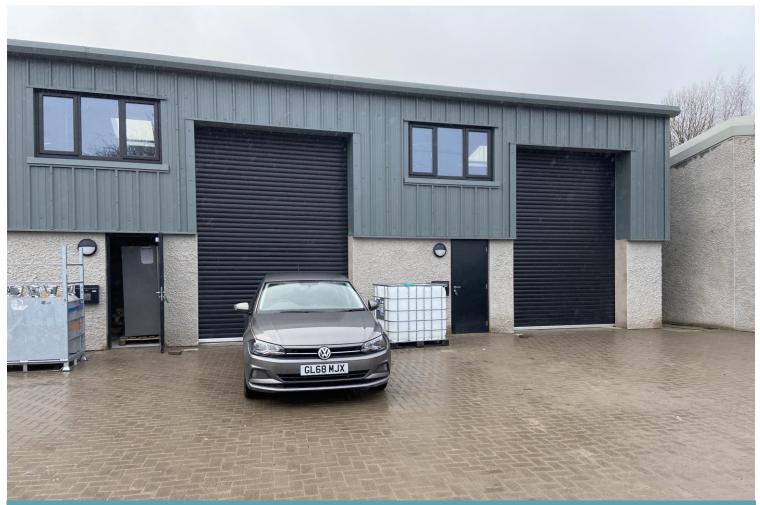

#### \*\*LAST TWO NOW REMAINING\*\*

Situated on Whinfell Business Park, off Longpool Kendal, this is a rare opportunity to let a new build high spec industrial warehouse unit. Whinfell Business Park consists of 5 newly built warehouse units each with their own private entrances, roller shutter access and parking and WC facilites.

Constructed to a high standard with a steel portal frame under an insulated paneled roof, mezzanine and concrete floors to the ground floor.

Units 2 & 3 remaining.

#### Accommodation

|            | Sq Ft | Sq M   |
|------------|-------|--------|
| Unit 2 GIA | 1133  | 105.26 |
| Unit 3 GIA | 1133  | 105.26 |

| Total | 2266 | 210.52 |
|-------|------|--------|
|       |      |        |