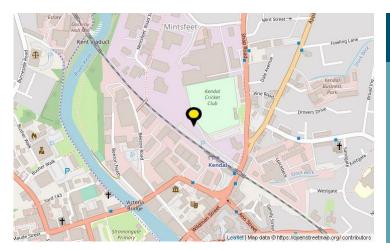

#### Location

Situated on Whinfell Business Park, Kendal. This is a new development and offers an excellent location just off Longpool. Set within a peaceful area back from the main road, the Park offers views over Kendal Cricket Club. Kendal's railway station is within a 2 minute walk and J36 of the motorway is approximately 8 miles to the south.