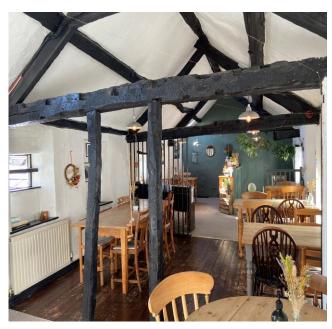

### Description

A rare opportunity to purchase a substantial freehold double fronted courtyard property, set back within a stunning historic yard off Branthwaite Brow.

Dating back to c1600 this attractive and spacious property known as 'Yard 46' is currently used as a restaurant cafe/wine bar and is accessed via a charming original cobble stone thoroughfare. To the ground floor there is a delightful stone fireplace, customer dining area and bespoke food counter. Off this area is a small catering kitchen fitted with altro flooring, central heating boiler and velux windows, external stable doors lead to a staff office and WC. To the first floor is a further, character customer dining area with exposed beams and timber floors and further store area.

Offering an abundance of period features both internally and externally set in a highly desirable location this is an opportunity not to be missed.

The property currently offers covers for around 50 internally and 30 externally with the potential to increase, if desired.