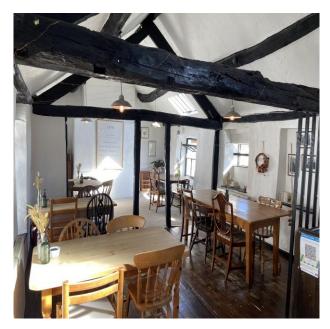

### Description

A rare opportunity to purchase a substantial freehold double fronted courtyard property, set back within a stunning historic yard off Branthwaite Brow.

Dating back to c1600 this attractive and spacious property known as 'Yard 46' is currently used as a restaurant cafe/wine bar and is accessed via a charming original cobble stone thoroughfare. To the ground floor there is a delightful stone fireplace, customer dining area and bespoke food counter. Off this area is a small catering kitchen fitted with altro flooring, central heating boiler and velux windows, external stable doors lead to a staff office and WC. To the first floor is a further, character customer dining area with exposed beams and timber floors and further store area.

Offering an abundance of period features both internally and externally set in a highly desirable location this is an opportunity not to be missed.

The property currently offers covers for around 50 internally and 30 externally with the potential to increase, if desired.