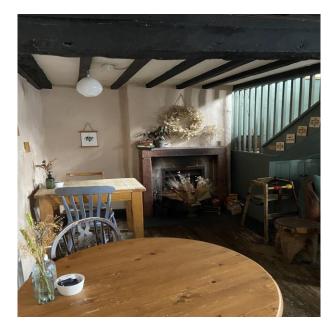

### Description

A rare opportunity to purchase a substantial freehold double fronted courtyard property, set back within a stunning historic yard off Branthwaite Brow.

Dating back to c1600 this attractive and spacious property known as 'Yard 46' is currently used as a restaurant cafe/wine bar and is accessed via a charming original cobble stone thoroughfare. To the ground floor there is a delightful stone fireplace, customer dining area and bespoke food counter. Off this area is a small catering kitchen fitted with altro flooring, central heating boiler and velux windows, external stable doors lead to a staff office and WC. To the first floor is a further, character customer dining area with exposed beams and timber floors and further store area.