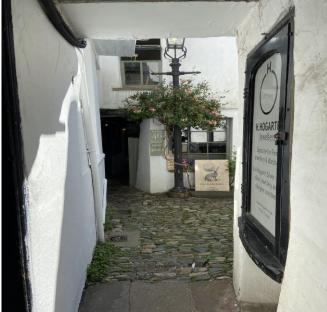

### Description

A rare opportunity to purchase a substantial freehold double fronted courtyard property, set back within a stunning historic yard off Branthwaite Brow.

Dating back to c1600 this attractive and spacious property known as 'Yard 46' is currently used as a restaurant cafe/wine bar and is accessed via a charming original cobble stone thoroughfare. To the ground floor there is a delightful stone fireplace, customer dining area and bespoke food counter. Off this area is a small catering kitchen fitted with altro flooring, central heating boiler and velux windows, external stable doors lead to a staff office and WC. To the first floor is a further, character customer dining area with exposed beams and timber floors and further store area.

### Location

Located just off the historic cobbled Branthwaite Brow, 'Yard 46' is situated between the new Peter Rabbit Gift Store and Hogarths Watch and Gift Store. Branthwaite Brow is located just off Kendal's Market Place which is in the town centre. Kendal's main shopping centre is also just off Market Place.