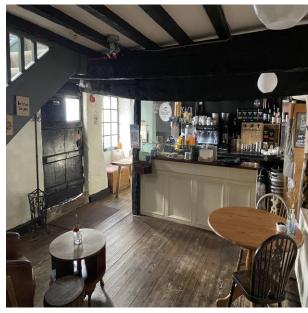

### Description

A rare opportunity to purchase a substantial freehold double fronted courtyard property, set back within a stunning historic yard off Branthwaite Brow.

Dating back to c1600 this attractive and spacious property known as 'Yard 46' is currently used as a restaurant cafe/wine bar and is accessed via a charming original cobble stone thoroughfare. To the ground floor there is a delightful stone fireplace, customer dining area and bespoke food counter. Off this area is a small catering kitchen fitted with altro flooring, central heating boiler and velux windows, external stable doors lead to a staff office and WC. To the first floor is a further, character customer dining area with exposed beams and timber floors and further store area.

Offering an abundance of period features both internally and externally set in a highly desirable location this is an opportunity not to be missed.

The property currently offers covers for around 50 internally and 30 externally with the potential to increase, if desired.