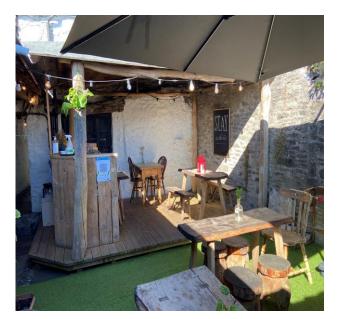

Externally there is a lovely private secluded yard area offering further outdoor seating, this is accessed off the cobbled path that leads from the Branthwaite Brow.

The property benefits from being re-wired and having gas central heating installed in 1999.

Offering an abundance of period features both internally and externally set in a highly desirable location this is an opportunity not to be missed.

The property currently offers covers for around 50 internally and 30 externally with the potential to increase, if desired.