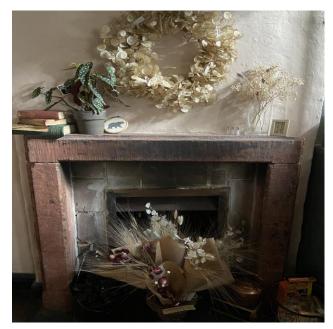

### Description

A rare opportunity to purchase a substantial freehold double fronted courtyard property, set back within a stunning historic yard off Branthwaite Brow.

Dating back to c1600 this attractive and spacious property known as 'Yard 46' is currently used as a restaurant cafe/wine bar and is accessed via a charming original cobble stone thoroughfare. To the ground floor there is a delightful stone fireplace, customer dining area and bespoke food counter. Off this area is a small catering kitchen fitted with altro flooring, central heating boiler and velux windows, external stable doors lead to a staff office and WC. To the first floor is a further, character customer dining area with exposed beams and timber floors and further store area.