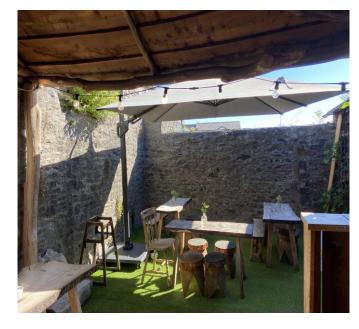

Externally there is a lovely private secluded yard area offering further outdoor seating, this is accessed off the cobbled path that leads from the Branthwaite Brow.

The property benefits from being re-wired and having gas central heating installed in 1999.

Offering an abundance of period features both internally and externally set in a highly desirable location this is an opportunity not to be missed.

The property currently offers covers for around 50 internally and 30 externally with the potential to increase, if desired.