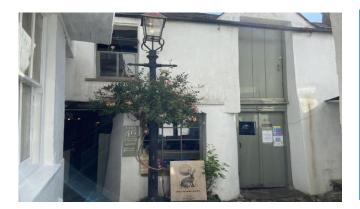

### Description

A rare opportunity to purchase a substantial freehold double fronted courtyard property, set back within a stunning historic yard off Branthwaite Brow.

Dating back to c1600 this attractive and spacious property known as 'Yard 46' is currently used as a restaurant cafe/wine bar and is accessed via a charming original cobble stone thoroughfare. To the ground floor there is a delightful stone fireplace, customer dining area and bespoke food counter. Off this area is a small catering kitchen fitted with altro flooring, central heating boiler and velux windows, external stable doors lead to a staff office and WC. To the first floor is a further, character customer dining area with exposed beams and timber floors and further store area.

### Location

Located just off the historic cobbled Branthwaite Brow, 'Yard 46' is situated between the new Peter Rabbit Gift Store and Hogarths Watch and Gift Store. Branthwaite Brow is located just off Kendal's Market Place which is in the town centre. Kendal's main shopping centre is also just off Market Place.