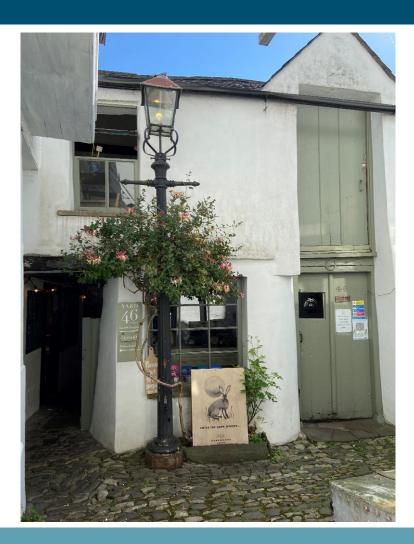

### Description

A rare opportunity to purchase a substantial freehold double fronted courtyard property, set back within a stunning historic yard off Branthwaite Brow.

Dating back to c1600 this attractive and spacious property known as 'Yard 46' is currently used as a restaurant cafe/wine bar and is accessed via a charming original cobble stone thoroughfare. To the ground floor there is a delightful stone fireplace, customer dining area and bespoke food counter. Off this area is a small catering kitchen fitted with altro flooring, central heating boiler and velux windows, external stable doors lead to a staff office and WC. To the first floor is a further, character customer dining area with exposed beams and timber floors and further store area.

### Location

Located just off the historic cobbled Branthwaite Brow, 'Yard 46' is situated between the new Peter Rabbit Gift Store and Hogarths Watch and Gift Store. Branthwaite Brow is located just off Kendal's Market Place which is in the town centre. Kendal's main shopping centre is also just off Market Place.