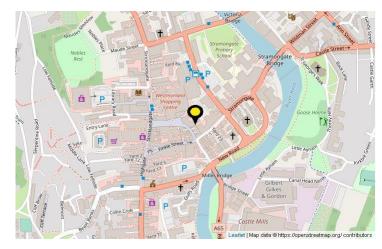

### Location

Located just off the historic cobbled Branthwaite Brow, 'Yard 46' is situated between the new Peter Rabbit Gift Store and Hogarths Watch and Gift Store. Branthwaite Brow is located just off Kendal's Market Place which is in the town centre. Kendal's main shopping centre is also just off Market Place.

Kendal is a popular Market town on the outskirts of the Lake District and is therefore an all year round busy tourist destination. Kendal currently has a resident population of c28,000 and has the benefit of a larger catchment area of lake district towns such at Windermere, only 8 miles away. Junction 36 of the M6 motorway is around 6 miles to the south of the property.