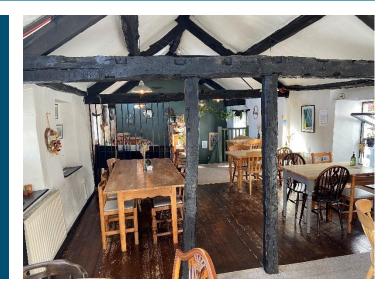

### Description

A rare opportunity to purchase a substantial freehold double fronted courtyard property, set back within a stunning historic yard off Branthwaite Brow.

Dating back to c1600 this attractive and spacious property known as 'Yard 46' is currently used as a restaurant cafe/wine bar and is accessed via a charming original cobble stone thoroughfare. To the ground floor there is a delightful stone fireplace, customer dining area and bespoke food counter. Off this area is a small catering kitchen fitted with altro flooring, central heating boiler and velux windows, external stable doors lead to a staff office and WC. To the first floor is a further, character customer dining area with exposed beams and timber floors and further store area.

Offering an abundance of period features both internally and externally set in a highly desirable location this is an opportunity not to be missed.

The property currently offers covers for around 50 internally and 30 externally with the potential to increase, if desired.