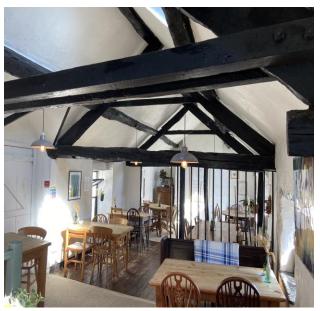

### Description

A rare opportunity to purchase a substantial freehold double fronted courtyard property, set back within a stunning historic yard off Branthwaite Brow.

Dating back to c1600 this attractive and spacious property known as 'Yard 46' is currently used as a restaurant cafe/wine bar and is accessed via a charming original cobble stone thoroughfare. To the ground floor there is a delightful stone fireplace, customer dining area and bespoke food counter. Off this area is a small catering kitchen fitted with altro flooring, central heating boiler and velux windows, external stable doors lead to a staff office and WC. To the first floor is a further, character customer dining area with exposed beams and timber floors and further store area.

Offering an abundance of period features both internally and externally set in a highly desirable location this is an opportunity not to be missed.

The property currently offers covers for around 50 internally and 30 externally with the potential to increase, if desired.