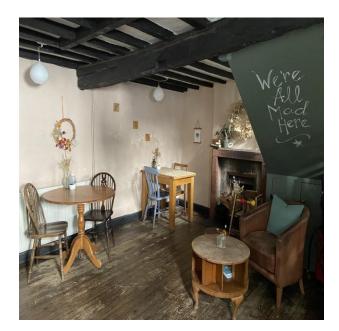

### Description

A rare opportunity to purchase a substantial freehold double fronted courtyard property, set back within a stunning historic yard off Branthwaite Brow.

Dating back to c1600 this attractive and spacious property known as 'Yard 46' is currently used as a restaurant cafe/wine bar and is accessed via a charming original cobble stone thoroughfare. To the ground floor there is a delightful stone fireplace, customer dining area and bespoke food counter. Off this area is a small catering kitchen fitted with altro flooring, central heating boiler and velux windows, external stable doors lead to a staff office and WC. To the first floor is a further, character customer dining area with exposed beams and timber floors and further store area.

Offering an abundance of period features both internally and externally set in a highly desirable location this is an opportunity not to be missed.

The property currently offers covers for around 50 internally and 30 externally with the potential to increase, if desired.