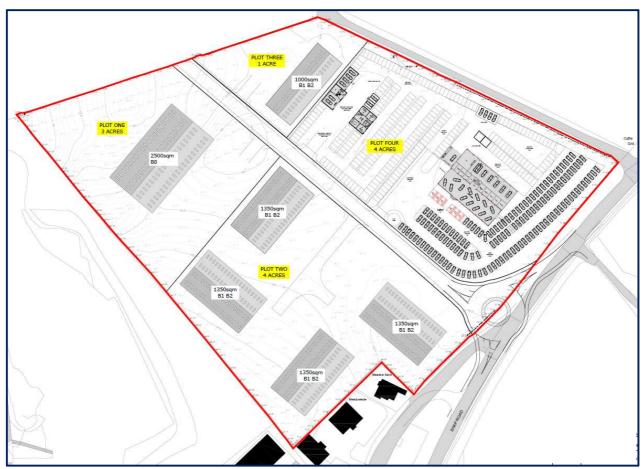

### **Approximately 8 Acres Available**

## Various Opportunities Available (Subject to Planning)

- Development Land from 0.5 Acre Upwards
- Design and Build

**Plot 4 Reserved for Rayrigg Motors** 

Fifteen Cross Street Preston PR1 3LT

#### **INDICATIVE LAYOUT**

This site plan is for indicative purposes only. Development sites are available from 0.5 acre upwards. Consideration will be given to leasehold design and build proposals.

#### PLANNING CONSENT

A full planning application for a motor dealership on Plot 4, and an outline planning application for B1/B2/B8 on the remainder of the site have been submitted. The site may be suitable for alternative uses, subject to obtaining the appropriate planning consent.