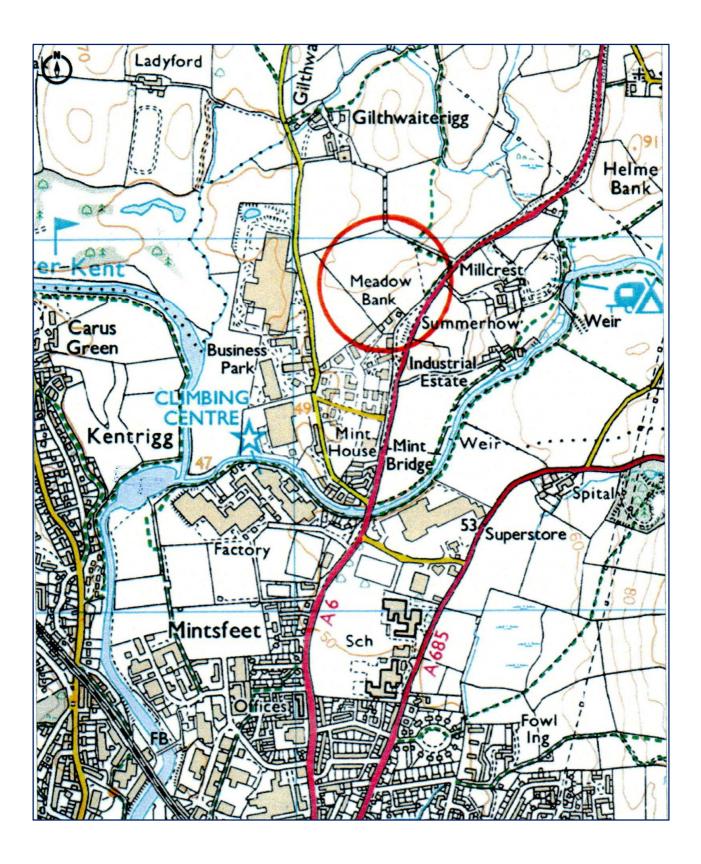

#### **LOCATION**

The site occupies a strategic location approximately two miles to the north of Kendal town centre, fronting the A6. Occupiers in close proximity include Kentdale Land Rover/Jaguar, Pye Ford, Sainsburys, Morrisons, Halfords, Lakeland Distribution Warehouse, as well as both the Shap Road Industrial Estate and the Mintsfeet Industrial Estate.