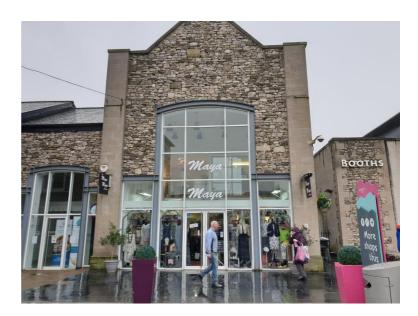

#### Location

Kendal is the commercial centre of South Lakeland and is a popular tourist destination. The subject property is situated in a prominent position within Wainwrights Yard, which is a popular and busy shopping development which links Stricklandgate to the Booths supermarket and public car park.

The property is opposite **Pizza Express** and adjacent to **Booths** with other occupiers nearby including **Crew Clothing**, **Mountain Warehouse** and **WH Smith**.