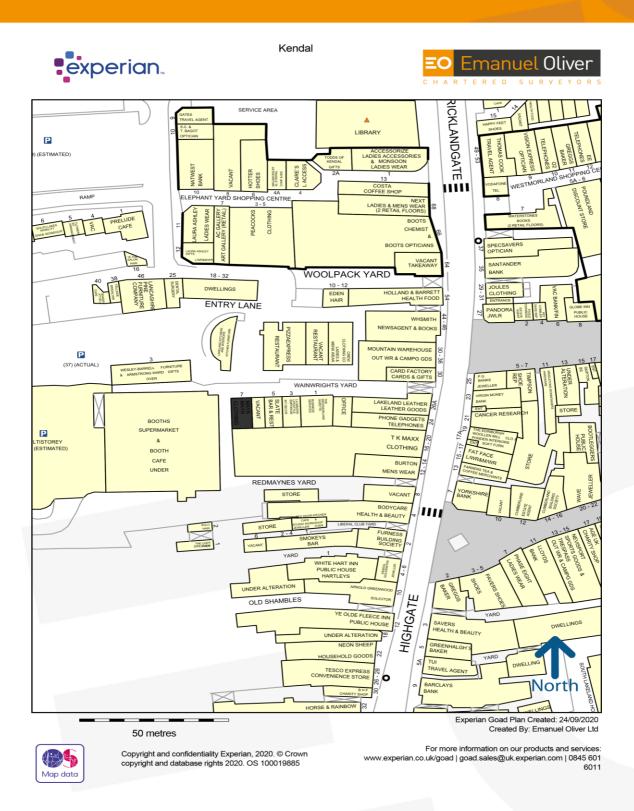

#### Location

Kendal is the commercial centre of South Lakeland and is a popular tourist destination. The subject property is situated in a prominent position within Wainwrights Yard, which is a popular and busy shopping development which links Stricklandgate to the Booths supermarket and public car park.

The property is opposite **Pizza Express** and adjacent to **Booths** with other occupiers nearby including **Crew Clothing**, **Mountain Warehouse** and **WH Smith**.