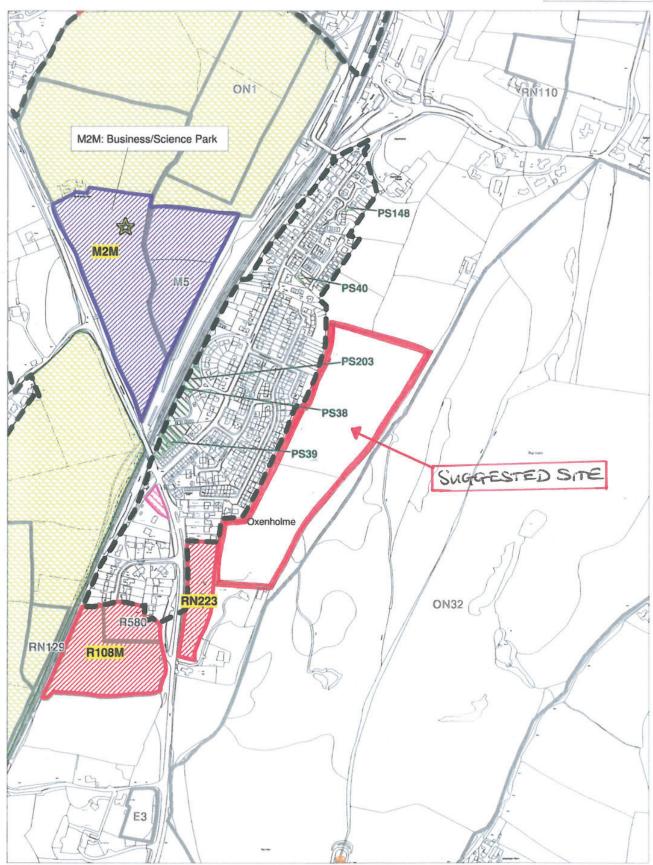

#### How to suggest sites which do not appear on the maps

If you want to suggest a site that does not appear on the maps **please provide a map** with the site outlined in red. Please state the uses which you propose allocating the site for and explain your reasoning. Also, please include the name of the landowner if known.

BEING ADJACENT TO ALLOCATED SITE RN223 AND EXISTING HOUSING I.E.

OXENHOLME, MR STEWART'S SITE (EDGED RED ON THE PLAN) HAS POTENTIAL

FOR FUTURE HOUSING DEVELOPMENT EITHER IN PART OR AS A WHOLE. THE

SITE IS CLOSE TO PUBLIC TRANSPORT LINKS AND LOCAL SERVICES, WITH

POTENTIAL POINTS OF ACCESS FROM THE EXISTING HOUSING.

#### **Map 12**

## Oxenholme

Reproduced from the Ordnance Survey mapping permission of the controller of Her Majesty's Stationary Office Crown Copyright. Unauthorised reproduction infringes Crown Copyright and may lead to prosecution or Civil Proceedings. Licence No. 100024277.