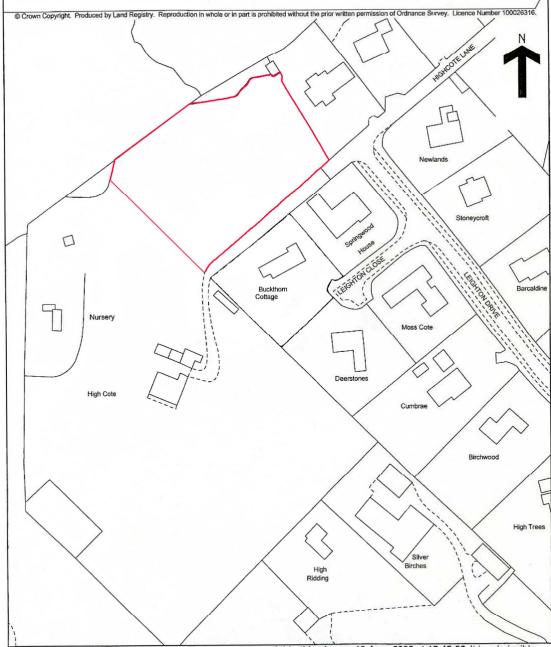

Please see attached Ordnance Survey Ref No: SD4878NE - Highcote Lane/Leighton Drive, Beetham, LA7 7BD. We think this plot would be suitable and a natural infill for two detached family dwellings.

Gas, water and electricity are already available on site. Septic tanks will be required as is normal in this area.

# Land Registry Official copy of title plan

Ordnance Survey map reference SD4878NE Scale 1:1250 enlarged from 1:2500 Administrative area Cumbria: South Lakeland

This official copy issued on 12 June 2008 shows the state of this title plan on 12 June 2008 at 15:45:56. It is admissible

In evidence to the same extent as the original (s.67 Land Registration Act 2002).

This title plan shows the general position, not the exact line, of the boundaries. It may be subject to distortions in scale. Measurements scaled from this plan may not match measurements between the same points on the ground. See Land Registry Public Guide 19 - Title Plans and Boundaries.