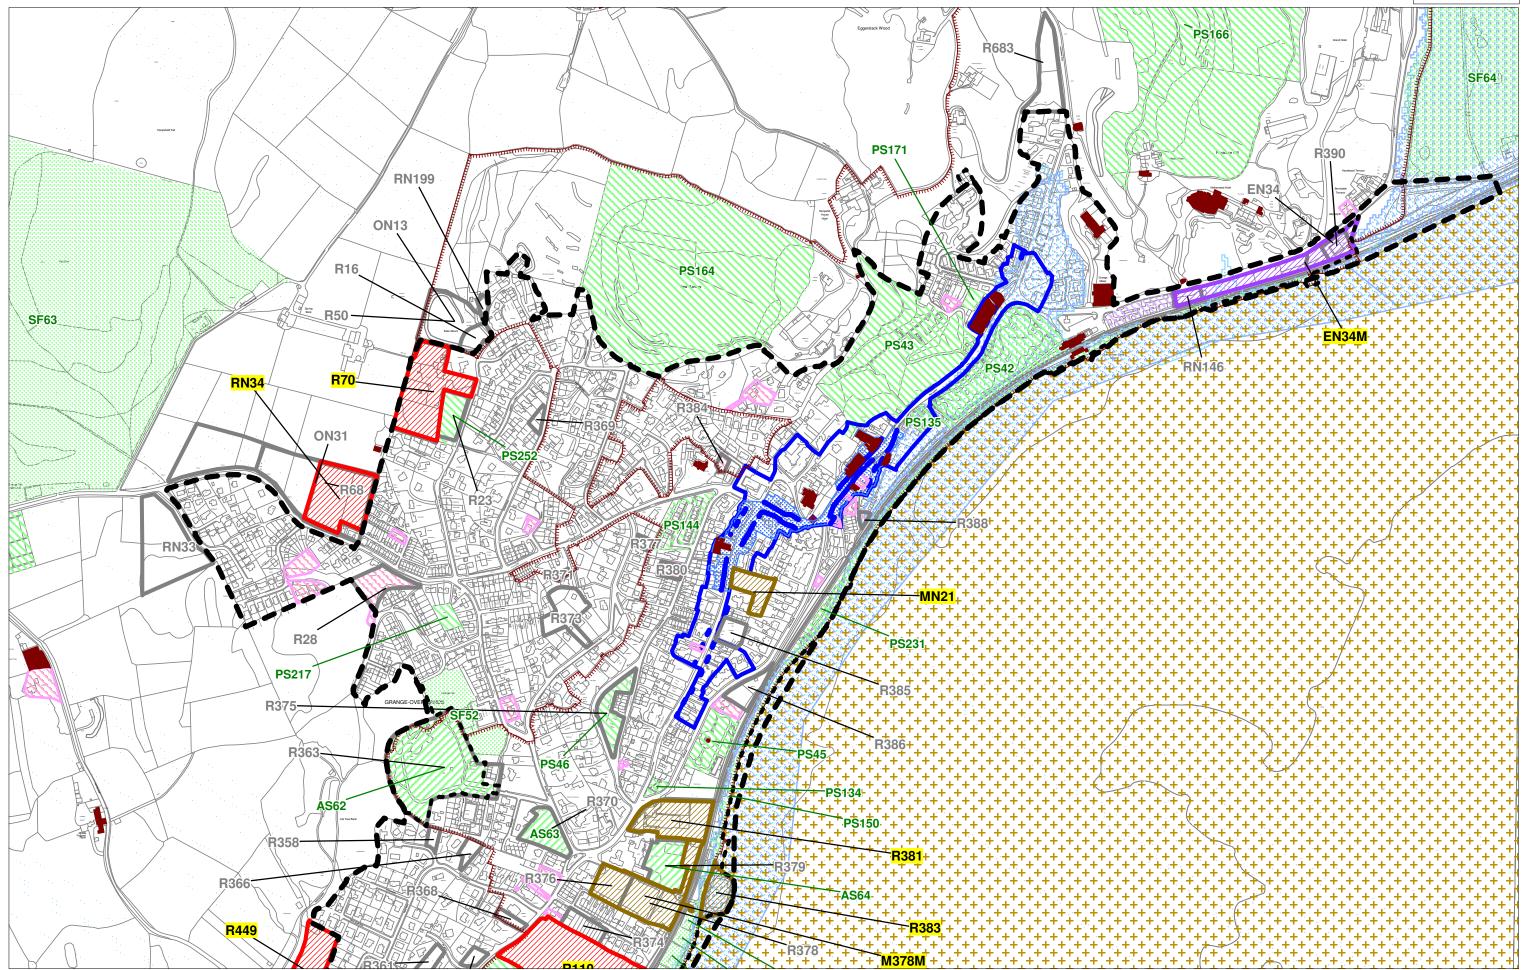

Attached are the relevant plans.

## **Grange North**

|                        | VER SANDS                 |                                                                  |                      | _               |                             | ı                  |                                                            |                           |                                |           | SITE A                                                        | SSESS                          | MENT                                      |             |                                |                           |                                         |                  |                 |   |                           |                 |                                                                                             |                                                                                                                                                                                                                                                                                                                                                                                                                                                                                                                                                                                                                                                                                                                           |                                                                    |                                                                                                                                                                                                                                                               |
|------------------------|---------------------------|------------------------------------------------------------------|----------------------|-----------------|-----------------------------|--------------------|------------------------------------------------------------|---------------------------|--------------------------------|-----------|---------------------------------------------------------------|--------------------------------|-------------------------------------------|-------------|--------------------------------|---------------------------|-----------------------------------------|------------------|-----------------|---|---------------------------|-----------------|---------------------------------------------------------------------------------------------|---------------------------------------------------------------------------------------------------------------------------------------------------------------------------------------------------------------------------------------------------------------------------------------------------------------------------------------------------------------------------------------------------------------------------------------------------------------------------------------------------------------------------------------------------------------------------------------------------------------------------------------------------------------------------------------------------------------------------|--------------------------------------------------------------------|---------------------------------------------------------------------------------------------------------------------------------------------------------------------------------------------------------------------------------------------------------------|
| Site Details           |                           |                                                                  |                      | A               | Data<br>B C                 | D D                | SA<br>E                                                    | AA<br>F                   | Evide<br>G                     | ence Base | e Studies<br>I                                                | J K                            | L                                         |             |                                | P Q                       |                                         | Т                | U               | V |                           | sues/Fac        | tors<br>Y                                                                                   |                                                                                                                                                                                                                                                                                                                                                                                                                                                                                                                                                                                                                                                                                                                           |                                                                    |                                                                                                                                                                                                                                                               |
| Site Ref. No.          | Site Ref.<br>Relationship | Site name                                                        | Size (ha)<br>(gross) | Flood Risk Zone | Greenfield or<br>brownfield | Exclusion criteria | SA overall<br>(comparison to other<br>sites in settlement) | Appropriate<br>Assessment | SHLAA                          | EHLSS     | Knowledge Based<br>Emplyment land<br>Search and<br>Assessment | Flood risk<br>Landscape impact | Settlement<br>separation and<br>green gap | Site Access | Infrastructure<br>Biodiversity | Heritage<br>Contamination | Hazards<br>Strategic<br>Employment Site | Open Space Value | Employment Land | g | Town/Parish Council views | Community views | Exceptional circumstances                                                                   | SUMMARY OF ASSESSMENT                                                                                                                                                                                                                                                                                                                                                                                                                                                                                                                                                                                                                                                                                                     | Conclusion of assessment                                           | Sequential Test - Site R383 / R383# (IIdo)<br>. Proposed as part of Berners<br>Regeneration site (M378M/R381/R383<br>mixed use) for safeguarding of structure<br>and potential community uses such as<br>performance/exhibition space (located in<br>Zone 3a) |
| M378M                  |                           | Berners Close, Grange<br>over Sands                              | 1.12                 | 1               | W                           | ,                  | P                                                          | P                         | NA                             | NA        | NA                                                            | O P                            | P                                         | 0           | 0 0                            | P P                       | P N/A                                   | N/<br>A N        | I/A Y           |   | P F                       |                 | Part of<br>Berners                                                                          | The site performs well SA wise. It is within Grange's development boundary and is a key regeneration site for Grange. The site is close to Grange's services and facilities. The site is in Flood Zone 1 and there are very limited surface water issues. Being a brownfield site, redevelopment has potential to contribute positively to heritage (conservation area) and landscape. It has some biodiversity value. The site does not perform a settlement separation function. It has no containisation or hazard constraints. It is thought to have surmountable access limitations and infrastructure constraints. There was positive feedback about the site.                                                      | Recommended for mixed use allocation (part of R383/M376M/R381)     | x                                                                                                                                                                                                                                                             |
| R376                   | R383 / M378M<br>/ R381    | Berners Close Car<br>Park & Former<br>Nursery site               | 0.3206               | 1               | BR W                        | ,                  | P                                                          | P                         | 1                              | NA        | <b>N</b> A                                                    | O P                            | P                                         | 0           | 0 0                            | <u>p.</u>                 | P N/A                                   | N/<br>A N        | I/A Y           |   | P                         | 1               | of wider<br>Berners<br>site and<br>thus not                                                 | The site performs well SA wise, it is within Grange's development boundary and is a key regeneration site for Grange. The site is close to Grange's services and facilities. The site is in Flood Zone 1 and there are very limited surface water issues. Being a brownfield site, redevelopment has potential to contribute positively to heritage (conservation area) and landscape. It has some biodiversity value. The site does not perform a settlement separation function. It has no contamination or hazard constraints. It is thought to have surmountable access limitations and infrastructure constraints. There was positive feedback about the site.                                                       | Recommended for mixed<br>use allocation (part of RassaMs78MF831)   | х                                                                                                                                                                                                                                                             |
| R378                   |                           | BERNERS CLOSE<br>CAR PARK                                        | 0.7841               | 1               | GR W                        |                    | P                                                          | P                         | 1                              | NA NA     | <b>N</b> A                                                    | O. P.                          | P                                         | C           | 0                              | D                         | P N/A                                   | N/<br>A N        | I/A Y           |   | P                         | 1               | Part of<br>Berners                                                                          | The site performs well SA wise. It is within Grange's development boundary and is a key regeneration site for Grange. The site is close to Grange's services and facilities. The site is close to Grange's services and facilities. The site is in Flood Zone 1 and there are very limited surface water issues. Being a brownfled site, redevelopment has potential to contribute positively to heritage (conservation area) and landscape. It has some biodiversity value. The site does not perform a settlement separation function. It has no contamination or hazard constraints. It is thought to have surmountable access limitations and infrastructure constraints. There was positive feedback about the site. | Recommended for mixed use allocation                               | х                                                                                                                                                                                                                                                             |
| R381                   | R383 / M378M              | Berners Pool Site                                                | 0.779                |                 | BR W                        | ,                  | P                                                          | P                         |                                |           | <b>N</b> A                                                    | P P                            | P                                         | 0           | 0 0                            | P. P.                     |                                         | N/               | I/A Y           |   | P                         |                 | Part of<br>Berners                                                                          | The site performs well SA wise, it is within Grange's development boundary and is a key regeneration site for Grange. The site is close to Grange's services and facilities. The site is close to Grange's services and facilities. The site is in Flood Zone 1 and there are very limited surface water issues. Being a brownfled site, redevelopment has potential to contribute positively to heritage (conservation area) and landscape. It has some biodiversity value. The site does not perform a settlement separation function. It has no contamination or hazard constraints. It is thought to have summountable access limitations and infrastructure constraints. There was positive feedback about the site. | Recommended for mixed<br>use allocation (part of 1833/M/378M/R331) | х                                                                                                                                                                                                                                                             |
| R383 / M378M<br>/ R381 | 1 R383 / M378M<br>/ R381  | MIXED USE<br>ALLOCATION AT<br>BERNERS POOL,<br>GRANGE-over-SANDS | 1.8672               | 1/3a<br>(82:18) | W                           | ,                  | P                                                          | P                         | Part<br>Cat 1<br>Part<br>Cat 3 | NA        | NA                                                            | O P                            | P                                         | 0           | 0 0                            | РР                        | P N/A                                   | N/<br>A N        | I/A Y           |   | P (                       | i<br>1          | Only part<br>not in FZ1<br>is lido<br>which will<br>not be<br>developed<br>for<br>incompati | The site performs well SA wise. It is within Grange's development boundary and is a key regeneration site for Grange. The site is close to Grange's services and facilities. The site is predominantly in Flood Zone 1 (see exceptional circumstances) and there are very limited surface water issues. Being a brownfield site, redevelopment has potential to contribute positively to heritage (conservation area) and landscape. It has some biodiversity value. The site does not perform a settlement separation function. It has no contamination or hazard constraints. It has surmountable access limitations and intrastructure constraints. There was positive feedback about the site.                        | Recommended for mixed use allocation                               | x                                                                                                                                                                                                                                                             |