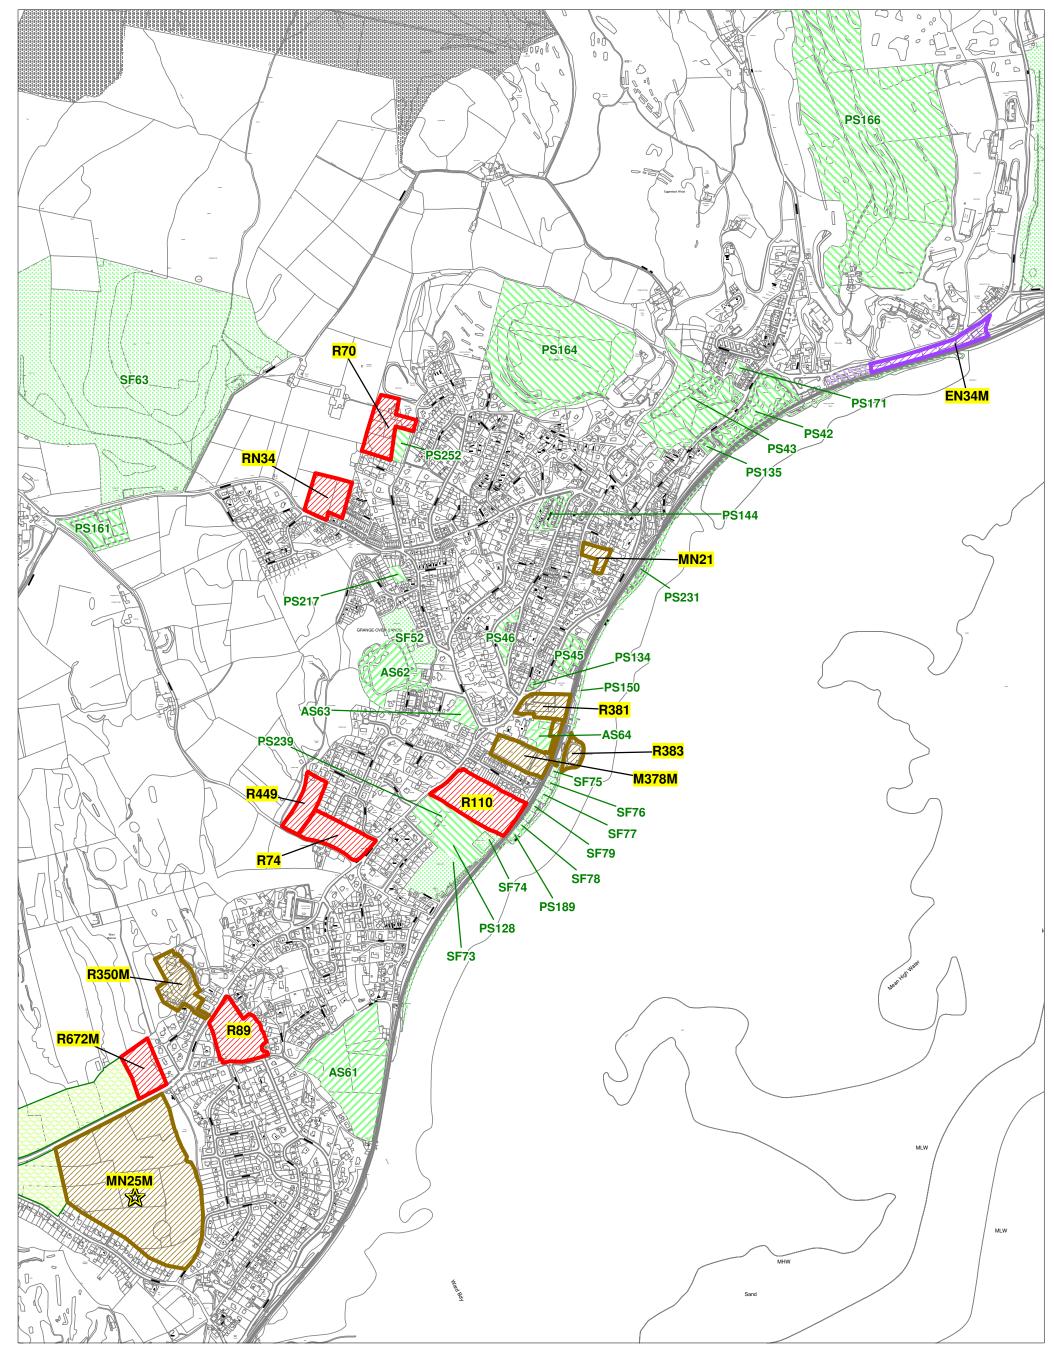

services and facilities

R350M / R350 is stated as within Granges development boundary and the site is some distance from Granges services and facilities

R672M is stated on the edge of Grange and the site is some distance from Granges services and facilities. This site is within 200 metres of R89.

R89 is stated as within Grange and the site is relatively close to Granges services and facilities

These statement are incorrect as can be seen by SLDC's own maps. This is not the first time that R89 has been deliberately misrepresented in order to justify inclusion within the LDF.

This method of assessment and "scoring" can be seen as biased and seriously flawed when the above sites are examined.

Attached are the relevant plans.

## **Grange South**







## **Grange Main Proposals**







## Map 30 2 of 4

## **Grange North**







|                        | VER SANDS                 |                                                                  |                      | _               |                             | ı                  |                                                            |                           |                                |           | SITE A                                                        | SSESS                          | MENT                                      |             |                                |                           |                                         |                  |                 |   |                           |                 |