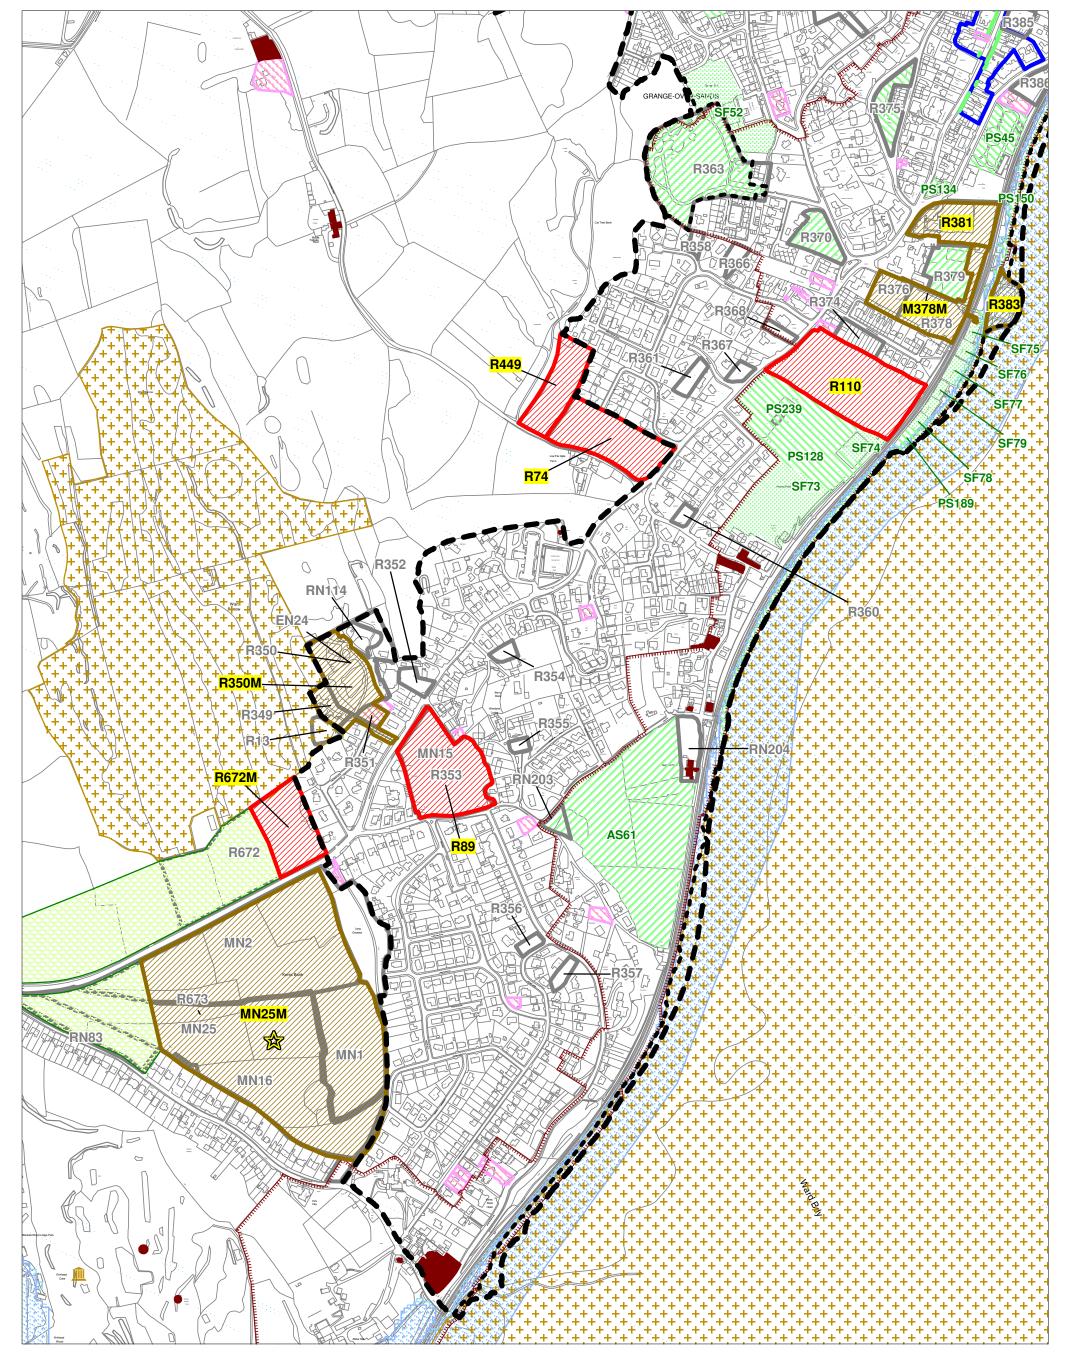

Comments on Matters 1.6 section 1.6.8

All sites were considered on the same assessment criteria, but when looking at the spread sheet for Grange under Summary of Assessment for site R68, R350, R672M and R89 we find that:-

R68 is stated as on the edge of Grange and the site is some distance from Granges services and facilities

R350M / R350 is stated as within Granges development boundary and the site is some distance from Granges services and facilities

R672M is stated on the edge of Grange and the site is some distance from Granges services and facilities. This site is within 200 metres of R89.

R89 is stated as within Grange and the site is relatively close to Granges services and facilities

These statement are incorrect as can be seen by SLDC's own maps. This is not the first time that R89 has been deliberately misrepresented in order to justify inclusion within the LDF.

This method of assessment and "scoring" can be seen as biased and seriously flawed when the above sites are examined.

Attached are the relevant plans.

## **Grange South**